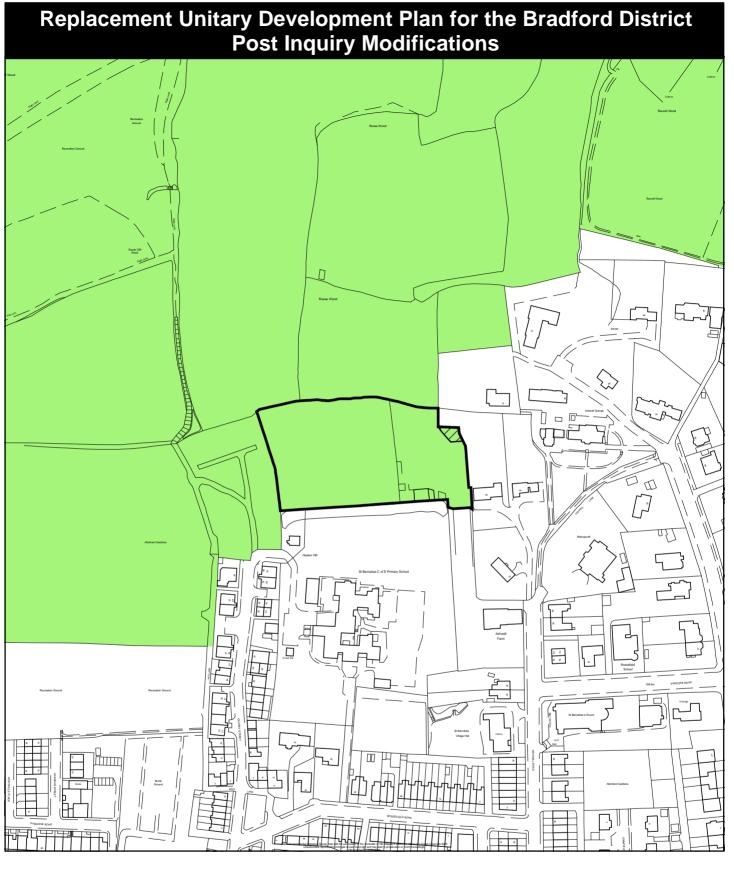

| Mod. reference<br>MOD/BW/GB/7         | Scale.<br>1:2,500      | Area to be deleted from Green Belt and                                                                                                                                                                  |
|---------------------------------------|------------------------|---------------------------------------------------------------------------------------------------------------------------------------------------------------------------------------------------------|
| Site reference<br>SOM/BW/GB1/288      | Site Area. 0.86 Ha     | allocated as a Phase 2 Housing Site. Ref. BW/H2.11  Revised Deposit UDP Green Belt  Further minor revision to correct anomaly created by the deletion of adjacent land from the Green Belt for housing. |
| Ashwell Farm,<br>Heaton,<br>Bradford. | OS Grid Ref. SE 1435NW |                                                                                                                                                                                                         |
|                                       |                        |                                                                                                                                                                                                         |
|                                       | NORTH                  | © Crown copyright. All rights reserved. City of Bradford Metropolitan District Council 100019304                                                                                                        |